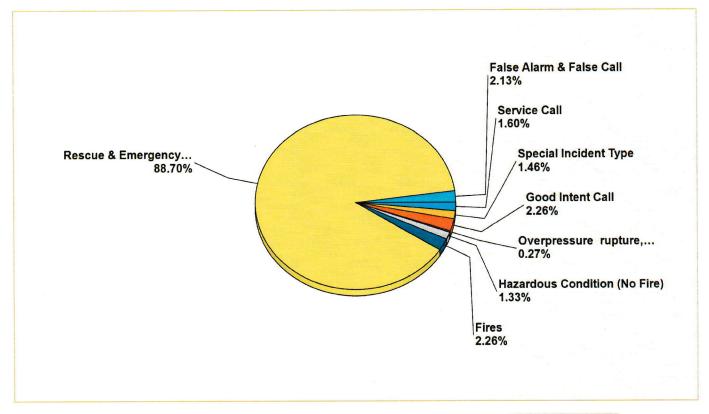

## Breakdown by Major Incident Types for Date Range

Zone(s): All Zones | Start Date: 01/01/2016 | End Date: 12/31/2016

| MAJOR INCIDENT TYPE                                 | # INCIDENTS | % of TOTAL |
|-----------------------------------------------------|-------------|------------|
| Fires                                               | 17          | 2.26%      |
| Overpressure rupture, explosion, overheat - no fire | 2           | 0.27%      |
| Rescue & Emergency Medical Service                  | 667         | 88.70%     |
| Hazardous Condition (No Fire)                       | 10          | 1.33%      |
| Service Call                                        | 12          | 1.60%      |
| Good Intent Call                                    | 17          | 2.26%      |
| False Alarm & False Call                            | 16          | 2.13%      |
| Special Incident Type                               | 11          | 1.46%      |
| TOTAL                                               | 752         | 100.00%    |